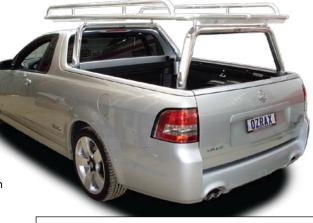

## LADDER BARS/LADDER RACKS

Popular with tradesmen these 76mm polished alloy ladder bars come standard rear removable and have ladder pins welded at 900m centres. Practical and appealing to the eye with tight radius mandrel bends these are a tradies "must have" addition to any ute. Options available include: plain top or rabbit ear loops, powder coated or mill (unpolished) alloy.

LB76POL
- Suit VE Commodore Ute

With ladder pins welded at 1350mm centres, these 'Wide Rax' are great if you need the extra width up top. Rear removable and styled to follow the shape of the cab when viewed from both the rear and the side. Options available include: powder coated or mill (unpolished) alloy. Width can be made to specific requirements as needed.