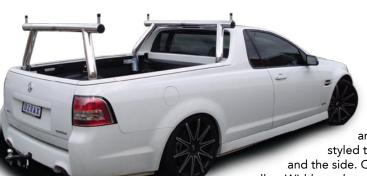

LB76POL
- Suit VE Commodore Ute

With ladder pins welded at 1350mm centres, these 'Wide Rax' are great if you need the extra width up top. Rear removable and styled to follow the shape of the cab when viewed from both the rear and the side. Options available include: powder coated or mill (unpolished) alloy. Width can be made to specific requirements as needed.

WR76POL - Suit VE Commodore Ute