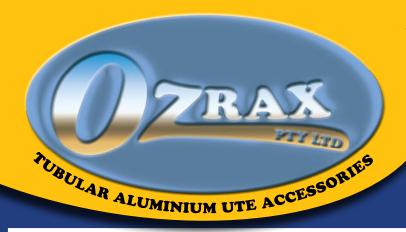

## LADDER BARS/LADDER RACKS

Popular with tradesmen these 76mm polished alloy ladder bars come standard rear removable and have ladder pins welded at 900mm centres. Practical and appealing to the eye with tight radius mandrel bends these are a tradies "must have" addition to any ute. Options available include: plain top or rabbit ear loops, powder coated or mill (unpolished) alloy.

- Suit PK Ranger D/Cab Ute

ADAPTER KITS/WIDE RAX

"Adapter Kits" utilize an existing factory sports bar by simply bolting an extension piece to the sports bar. This increases the height of the factory sports bar by 100mm giving it the necessary cab clearance. "Adapter Kits" are supplied with a rear bar to match this new height. The rear bar is in the "Wide Rax" style and come with ladder pins at 1350mm centres and is removable as standard.