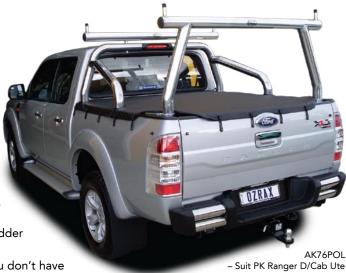

## ALLOY ROOF RACKS

Manufactured from 40mm diameter aluminium tube. These roof racks are built to last. With 110mm high sides and an inside width of 1260mm, you can't go past these for functionality. 2.1m in length is the recommended size for dual cabs.

These roof racks can be mounted to a pair of our special 76mm ladder bars <u>or</u> incorporated with most genuine factory sports bars. This second option requires only the addition of <u>one</u> rear ladder bar incorporating special mounts to attach the roof rack.